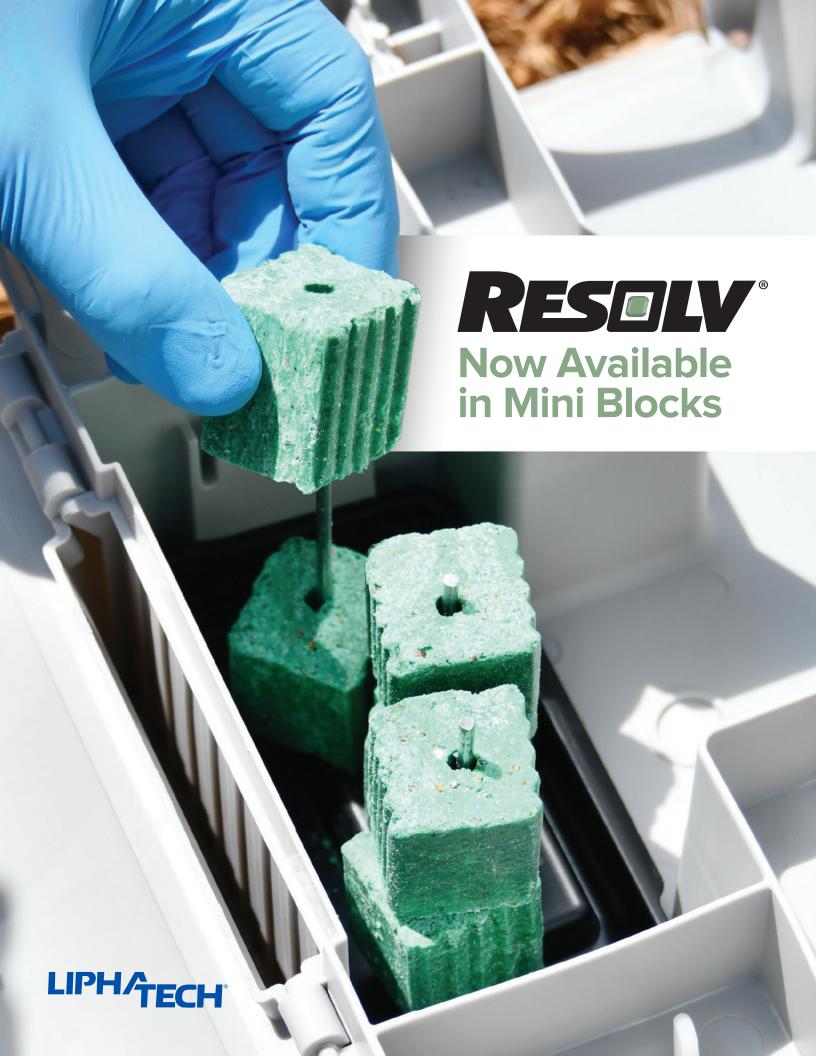

## RESILV® MINI BLOCKS

## Think Outside the Same Old Blocks

Resolv® Block Bait is built to last with a durable formulation labeled for indoor and outdoor use. Its active ingredient, bromadiolone, can deliver a lethal dose in one night's feeding, with the first dead rodents appearing 4-5 days after feeding begins.

- Kills Norway rats, roof rats, house mice and warfarin-resistant Norway rats
- Contains active ingredient bromadiolone, invented by the experts at Liphatech
- · Ideal for ongoing maintenance
- · Suitable for cleanouts
- · All-weather bait for wet or dry areas
- 1 oz. mini block
  (16 lb. pail, approx. 250 mini blocks per pail)
- Vitamin K<sub>1</sub> is the antidote