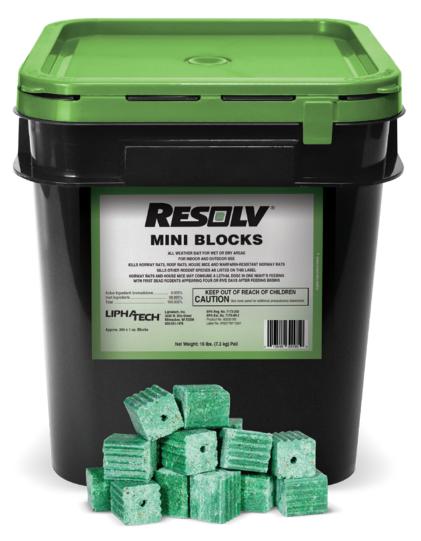

- Kills Norway rats, roof rats, house mice and warfarin-resistant Norway rats
- Contains active ingredient bromadiolone, invented by the experts at Liphatech
- · Ideal for ongoing maintenance
- · Suitable for cleanouts
- · All-weather bait for wet or dry areas
- 1 oz. mini block
  (16 lb. pail, approx. 250 mini blocks per pail)
- Vitamin K<sub>1</sub> is the antidote