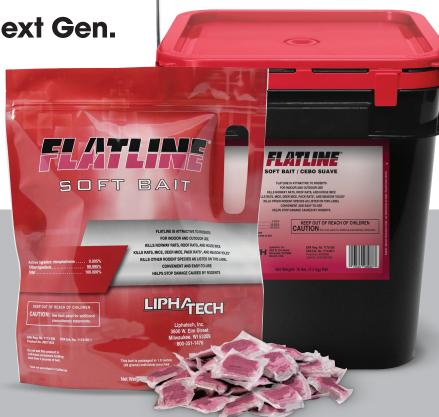

# Start the New Year with Savings!

A First Gen for the Next Gen.

The ideal choice for everyday maintenance.

Active Ingredient is chlorophacinone.

## \$5 Instant Off Per Pail

Limited Time Only: January 1-31, 2025

Qualifying Products: Flatline 4 lb Bag or Case of 8-4 lb Bags Product Code 80011623

8

Flatline 16 lb Pail
Product Code 80028986

## Available for purchase in 16 lb pail, 4 lb bag, and case of 8-4 lb bags