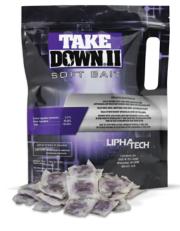

# TakeDown® II Soft Bait

TakeDown II is a bromethalin soft bait for the professional pest control market. An acute rodenticide, TakeDown II is effective in fighting anticoagulant-resistant rodent populations, especially those in commercial settings. The first dead rodents may appear as soon as two days after a lethal dose is consumed.

- Active ingredient: bromethalin (100 ppm)
- Faster results than anticoagulant rodenticides
- Formula is palatable to rats and mice
- Maintains integrity in hot environments
- Ideal for use with vertical or horizontal rods and SST

### Soft Bait (8g pouches)

227 pouches per 4 lb. bag (case of 4)