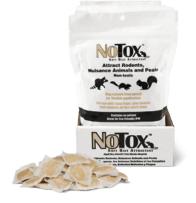

# NoTox<sup>™</sup> Soft Bait

NoTox Attractant is a non-toxic soft bait designed for monitoring activity or attracting rodents. It is made with highly-attractive food-grade oils and grains.

- No active ingredient
- Use as an attractant in snap traps
- Maintains integrity in hot environments

#### Soft Bait (10g pouches)

45 pouches per 1 lb. bag (case of 8)