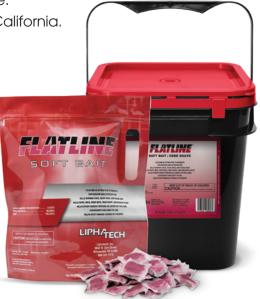

# Flatline® Soft Bait

Flatline soft bait is the first and only chlorophacinone soft bait rodenticide for the professional market that effectively kills rats and mice. Flatline is for consistent everyday use – during light to heavy rodent activity.

- Active ingredient: chlorophacinone (50 ppm); Vitamin  $K_1$  is the antidote
- Multiple-feed anticoagulant rodenticide
- Formula is palatable to rats and mice
- Maintains integrity in hot environments

#### Soft Bait (28g pouches)

- 65 pouches per 4 lb. bag (case of 8)
- 253 pouches per 16 lb. pail