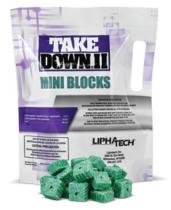

# TakeDown® II Mini Blocks

TakeDown II mini blocks can be used to target Norway rats, roof rats and house mice both indoors or outdoors. It is an acute rodenticide that is effective for fighting anticoagulant-resistant rodent populations. The first dead rodents may appear as soon as two days after a lethal dose is consumed.

- Active ingredient: bromethalin (100 ppm)
- Blocks are designed with rodent gnawing edges
- Faster results than anticoagulant rodenticides
- Blocks feature a center hole for securing on vertical or horizontal rods

### Mini Blocks (14g)

128 blocks per 4 lb. bag (case of 4)