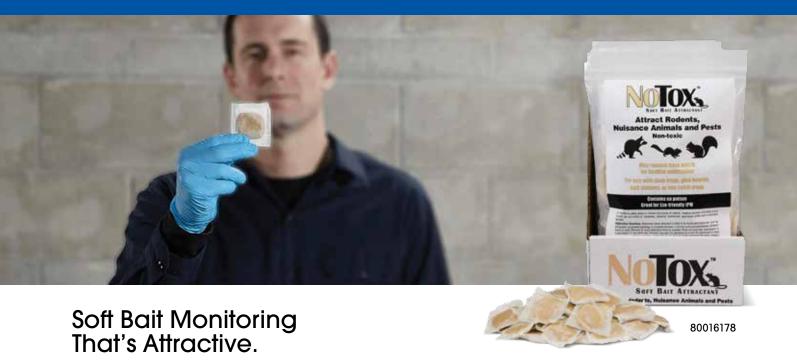

Formulated with ingredients that rodents and other nuisance animals can't resist, NoTox™ baits are designed to monitor activity. They contain no rodenticide so they pose no danger to rodent predators or any other curious animals.

- Attract rodents, nuisance animals and pests
- Bait can be removed from pouch for flexible application
- For use with snap traps, glue boards, bait stations and live catch traps
- Based on the same bait formula as FirstStrike®
- Highly attractive even when competing food is available
- 10g pouches available in 1 lb. bag or 8 lb. case