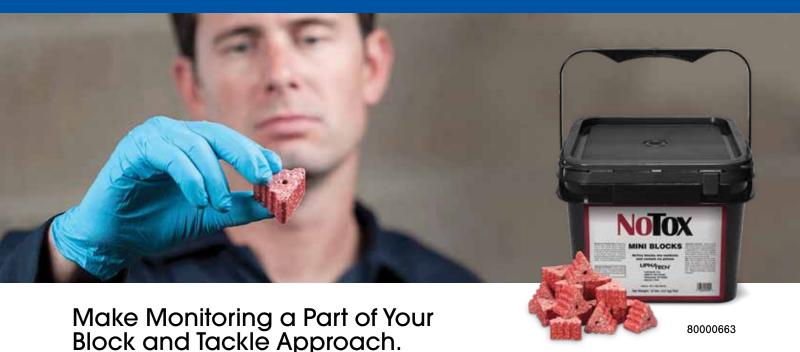

- Monitors rodents, nuisance animals and pests in and around buildings
- Triangle shape aids in bait identification
- Red dye is highly visible in droppings
- For use in mouse and rat bait stations
- Based on the same formula as Maki® mini blocks
- 20g blocks available in 10 lb. pail