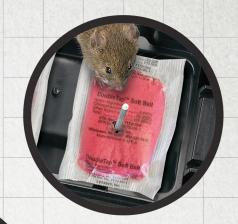

## Your new rotation for year-round control and everyday maintenance.

- The only first generation soft bait rodenticide for everyday use
- DoubleTap is attractive to rodents
- Contains chlorophacinone as the active ingredient
- DoubleTap is a multiple-feed anticoagulant rodenticide
- Best choice for everyday use to help stop damage caused by rodents
- Bait is packaged in conveniently sized 28g soft bait pouch
- Pouches can be quickly secured with bait rods or feeding devices
- Made without nuts or seeds to reduce debris and service time
- Available in 4 lb. individual bags or in 8-bag cases
- Kills Norway rats, roof rats, house mice, deer mice and other rodent species\* as listed on the label