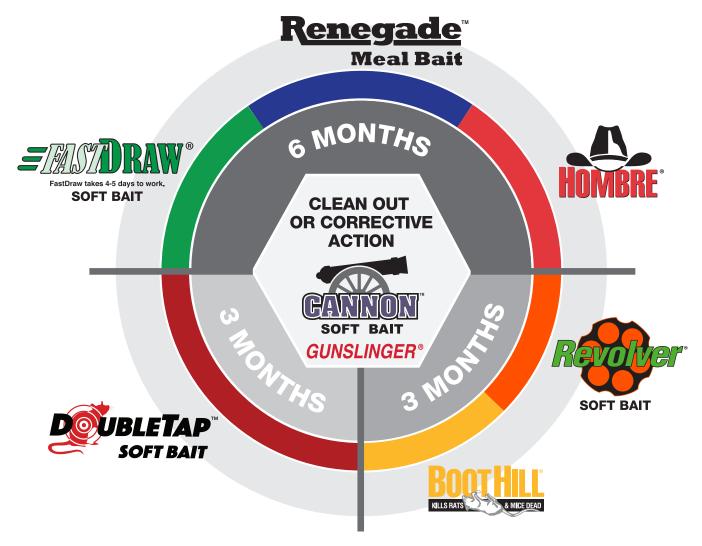

## Your new rotation for year-round control and everyday maintenance.

- The only first generation soft bait rodenticide for everyday use
- DoubleTap is attractive to rodents
- Contains chlorophacinone as the active ingredient
- DoubleTap is a multiple-feed anticoagulant rodenticide
- Best choice for everyday use to help stop damage caused by rodents
- Bait is packaged in conveniently sized 28g soft bait pouch
- Pouches can be quickly secured with bait rods or feeding devices
- Made without nuts or seeds to reduce debris and service time
- Available in 4 lb. individual bags or in 8-bag cases
- Kills Norway rats, roof rats, house mice, deer mice and other rodent species\* as listed on the label