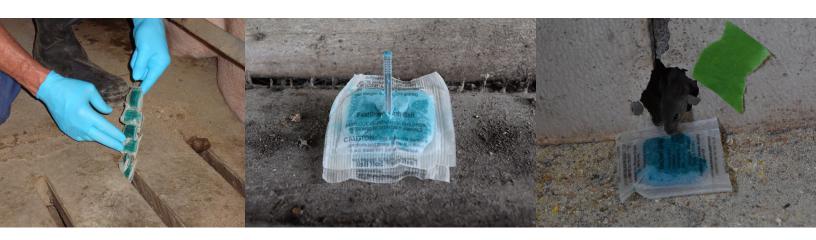

## Knock Down Rodent Populations

8 lb. Pail

16 lb. Pail

- Control Rodents Lower Feed Costs & Contamination Reduce Building Damage
- Only soft bait available with the active ingredient: Difethialone
- Fills mice and rats with a single night's feeding after consuming a lethal dose
- Palatable formulation in a 10 gram (0.35 oz.) pouch
- Active ingredient formulated at 25 ppm
- Perfect for tight placements targeting where rodents live
- Use in areas where non-target animals cannot access bait