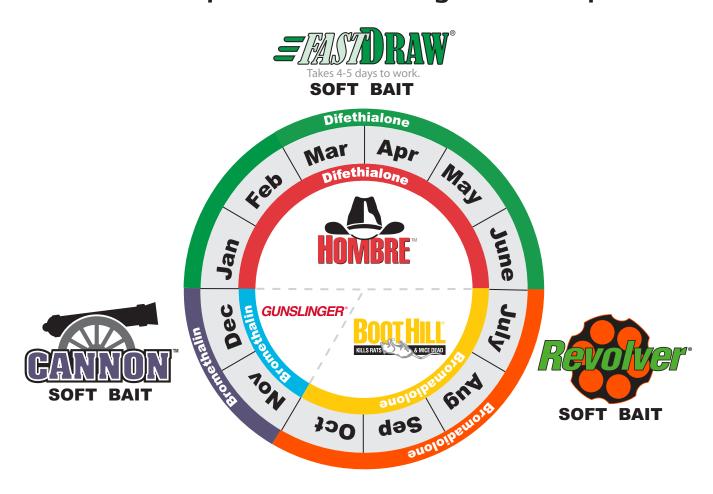

## Begin your rotation with FastDraw!

## 3 Rotational Options, 3 Active Ingredients, Liphatech

Control Rodents, Lower Feed Costs, Reduce Building Damage

Contact your Liphatech District Sales Manager or Distributor today for samples or more information!